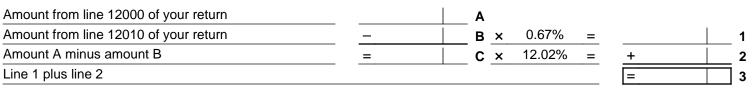

## Line 61520 - Yukon dividend tax credit

Enter the amount from line 3 on line 61520 of your Form YT428.